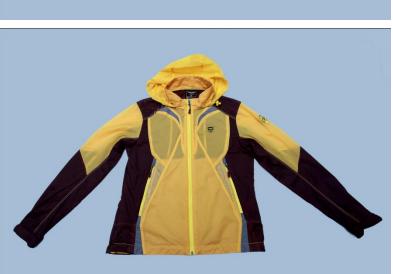

#### Labour Force & Production Capacity.

From 2019, expansion in labour force with 420 workers and facility of 8 line. Production capacity should be reaching 22,000 pcs – 30,000 pcs jacket per month – equal to 264,000 pcs – 360,000 pcs per year. Trademark: LECAF, MERREL, ARENA, LAFUMA, KWISS, NEPA, SKECHER...