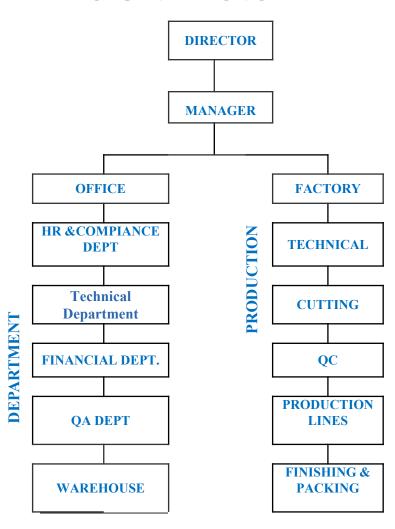

#### ORGANIZATION CHART

#### **ORGANIZATION CHART**

Thank you very much for your kind attention.

We look forward to getting orders from valued customers and further business cooperation in the future.