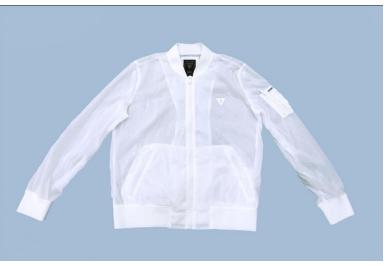

#### Labour Force & Production Capacity.

From 2019, expansion in labour force with 420 workers and facility of 8 line. Production capacity should be reaching 22,000 pcs – 30,000 pcs jacket per month – equal to 264,000 pcs – 360,000 pcs per year. Trademark: LECAF, MERREL, ARENA, LAFUMA, KWISS, NEPA, SKECHER...