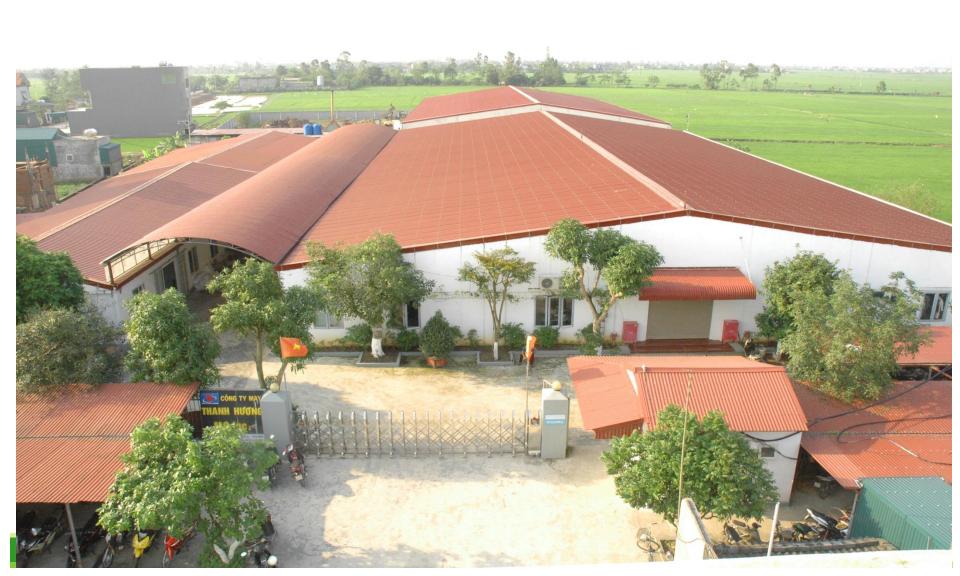

#### **COMPANY VIEW IN 2D**

#### Mile Stones

- Established in 2007.
- Located at 5 Villages, Vu Hoa Commune, Kien Xuong District, Thai binh Province.
- Starting with 65 workers from May 2007.
- A 3-line factory running from Jan 2009 with 120 workers.
- Till March 2017, Newly- built facility located in 5 Villages,
   Vu Hoa Commune, Kien Xuong District, Thai binh
   Province. The factory area is over 9,000 square meters.