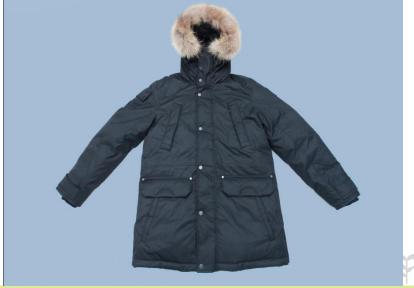

#### Labour Force & Production Capacity.

From 2019, expansion in labour force with 420 workers and facility of 8 line. Production capacity should be reaching 22,000 pcs – 30,000 pcs jacket per month – equal to 264,000 pcs – 360,000 pcs per year. Trademark: LECAF, MERREL, ARENA, LAFUMA, KWISS, NEPA, SKECHER...