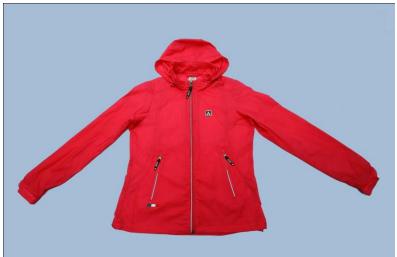

#### Labour Force & Production Capacity.

From 2019, expansion in labour force with 420 workers and facility of 8 line. Production capacity should be reaching 22,000 pcs – 30,000 pcs jacket per month – equal to 264,000 pcs – 360,000 pcs per year. Trademark: LECAF, MERREL, ARENA, LAFUMA, KWISS, NEPA, SKECHER...